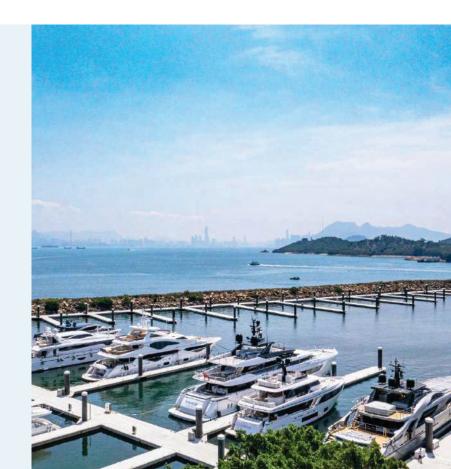

### 148 船位 38个超级游艇泊位

最大長度:100米 最大深度:6.5米

纬度和经度 22°17′29″N|114°01′28″E

可从南中国海方向进入 提供一站式礼宾服务 提供泊位协助 24小時码头保安及闭路电视

#### 码头和海事部办事处

| 码头      | •泊位长度由10米至60米<br>•岸电<br>(最大380V,600A,三相电)<br>•独立供电及供水仪      | •黑水及舱底水泵出<br>•泊位協助<br>•24小時码头保安及闭路电视<br>•码头边紧急对讲系统 |
|---------|-------------------------------------------------------------|----------------------------------------------------|
| 游艇维修服务区 | <ul> <li>45吨升降机</li> <li>10吨叉车</li> <li>层架泊位长达8米</li> </ul> | ・地面泊位长达17米<br>・獨立储物柜<br>・20尺/40尺储存容器               |
| 海事部办事处  | ・海事部办事处前台(VHF, AIS)<br>・海事部办事处管理                            | •一站式礼宾服务<br>•会议室                                   |
| 提供的服务   | ・協助入油安排<br>・洗衣服务<br>・豪华轿车                                   | •机场接送<br>•直升机停机坪                                   |