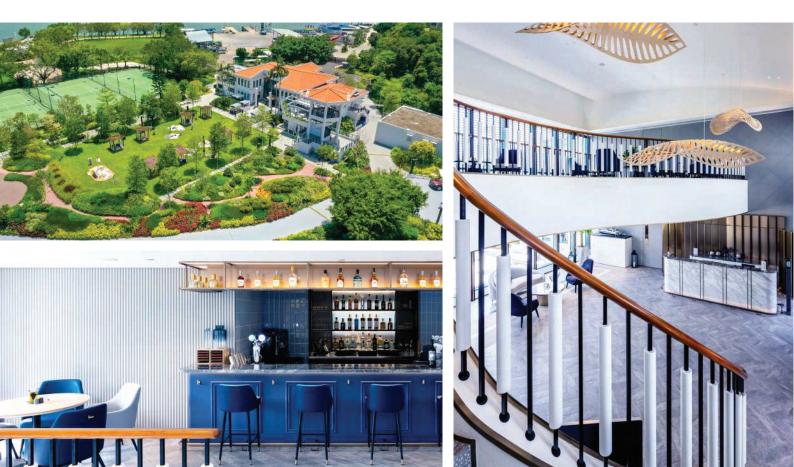

# <u>亚洲之</u>舟 扬帆在此

Lantau Yacht Club (LYC) 位处大屿山东北面,属愉景湾四个优质会所之一。愉景湾由香港兴业有限公司发展,是香港著名国际社区及独特休闲胜地。

LYC 游艇码头按最高标准建造,可承受台风等极端天气。码头共设148个10到60米不等的泊位,是香港首个可停泊长达100米超级游艇的码头。 2021年9月,LYC荣获来自游艇码头行业协会颁发的「五金锚奖」,以表彰为会员和客人提供持续卓越的码头设施和服务。

### 148 船位 38个超级游艇泊位

最大長度:100米 最大深度:6.5米

纬度和经度 22°17′29″N|114°01′28″E

可从南中国海方向进入 提供一站式礼宾服务 提供泊位协助 24小時码头保安及闭路电视

#### 码头和海事部办事处

| 码头      | •泊位长度由10米至60米<br>•岸电<br>(最大380V,600A,三相电)<br>•独立供电及供水仪      | •黑水及舱底水泵出<br>•泊位協助<br>•24小時码头保安及闭路电视<br>•码头边紧急对讲系统 |
|---------|-------------------------------------------------------------|----------------------------------------------------|
| 游艇维修服务区 | <ul> <li>45吨升降机</li> <li>10吨叉车</li> <li>层架泊位长达8米</li> </ul> | ・地面泊位长达17米<br>・獨立储物柜<br>・20尺/40尺储存容器               |
| 海事部办事处  | ・海事部办事处前台(VHF, AIS)<br>・海事部办事处管理                            | •一站式礼宾服务<br>•会议室                                   |
| 提供的服务   | ・協助入油安排<br>・洗衣服务<br>・豪华轿车                                   | •机场接送<br>•直升机停机坪                                   |

#### 游艇会所:

游艇会所位于码头附近,拥有俯瞰泊位的壮丽景观,宾客在游艇之旅后放松身心的理想场所。会所环境时尚舒适,会员可由于会所享受舒适和愉悦的体验。会所餐厅Caffè Napoli提供西式佳肴及亚洲风味美食,会员可以在这里品尝精心准备的美食。会所还设有私人包厢,为会员提较私人的用餐体验。此外,会所还设有娱乐室,会员可以在这里尽情放松,享受各种娱乐设施。对于喜欢户外活动的会员,会所还提供宽敞的海滨草坪和烧烤区,会员可以在这里举办各种户外活动,并与家人和朋友共度美好时光。